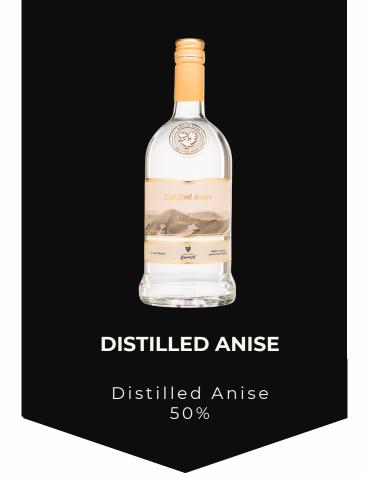

## Description:

A must-have for all aniseed lovers. Intense and fruity on the nose, it unfolds a true taste explosion on the palate. The pleasant sweetness in the finish does not come from any added sugar, but is due solely to the anethole from the aniseed seeds.

With its 50% vol. it is a bit stronger, but results in a wonderful taste experience when diluted pure or with ice water or ice cubes (immediately becomes milky cloudy).